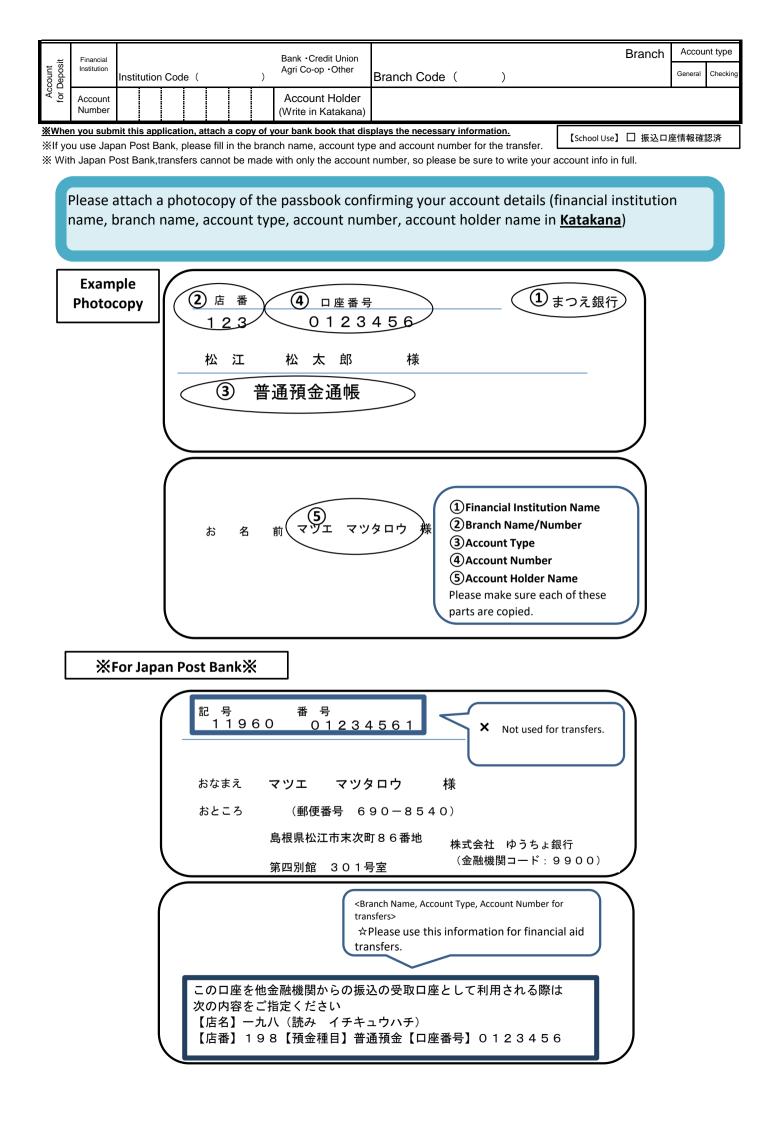

## 2025 Application for Financial Assistance for Schoolchildren

(Please include your Family Register, Proof of Power of Attorney, Letter of Consent, and Bank Transfer Request Form)

| Please fill in all items inside the bold line                                                                                                                                                                                                                                                                                                                                                                                                                                                                                                                                                                                                                                                     |                                                                                                                                                                                                                               |                                    |                    |                           |                                                                                                                                                          |                        |                       |                                                        |  |
|---------------------------------------------------------------------------------------------------------------------------------------------------------------------------------------------------------------------------------------------------------------------------------------------------------------------------------------------------------------------------------------------------------------------------------------------------------------------------------------------------------------------------------------------------------------------------------------------------------------------------------------------------------------------------------------------------|-------------------------------------------------------------------------------------------------------------------------------------------------------------------------------------------------------------------------------|------------------------------------|--------------------|---------------------------|----------------------------------------------------------------------------------------------------------------------------------------------------------|------------------------|-----------------------|--------------------------------------------------------|--|
| To the Matsue City Board of Education Superintendent                                                                                                                                                                                                                                                                                                                                                                                                                                                                                                                                                                                                                                              |                                                                                                                                                                                                                               |                                    |                    | Date sub                  |                                                                                                                                                          | Year                   | Month                 |                                                        |  |
| Additionally, I acknowledge that I am not applying for funding that serves that same<br>purpose as the Enrollment Reserve Fund from other municipalities at the same time.<br>I will not object if my certification is canceled because there are found to be<br>falsehoods in the items entered below. Furthermore, if I receive certification and am<br>overdue on a school collection fee, I do not object to the financial aid being<br>delegated to the school principal and the overdue amount being taken from the aid.<br>For the purpose of this certification, I consent that the Matsue City Board of<br>Education Superintendent will validate the taxation information and status of |                                                                                                                                                                                                                               |                                    |                    | Address:                  | Matsue C                                                                                                                                                 | •                      |                       |                                                        |  |
|                                                                                                                                                                                                                                                                                                                                                                                                                                                                                                                                                                                                                                                                                                   |                                                                                                                                                                                                                               |                                    |                    |                           | Applicant (Guardian / Delegate)<br>Name Seal                                                                                                             |                        |                       |                                                        |  |
|                                                                                                                                                                                                                                                                                                                                                                                                                                                                                                                                                                                                                                                                                                   |                                                                                                                                                                                                                               |                                    |                    | Phone                     | Home:                                                                                                                                                    | (If signed personal    | lly, a seal is not re |                                                        |  |
|                                                                                                                                                                                                                                                                                                                                                                                                                                                                                                                                                                                                                                                                                                   |                                                                                                                                                                                                                               |                                    |                    | number                    | Cell:                                                                                                                                                    |                        |                       |                                                        |  |
|                                                                                                                                                                                                                                                                                                                                                                                                                                                                                                                                                                                                                                                                                                   | Name                                                                                                                                                                                                                          | Date o                             | f Birth            | Relation to<br>Child(ren) | School Name                                                                                                                                              | School Year /          | Occupation            | Living Outside<br>of Matsue as of<br>January 1, 2024 2 |  |
| XFor                                                                                                                                                                                                                                                                                                                                                                                                                                                                                                                                                                                                                                                                                              | students that are rising 1st or 7th year                                                                                                                                                                                      | rs, please write the               | ir info in sectior | <u>1)</u> . If they a     | re in any othei                                                                                                                                          | r year, please u       | se section ②.         |                                                        |  |
| <pre>①Student Applicant (Rising 1st Years)</pre>                                                                                                                                                                                                                                                                                                                                                                                                                                                                                                                                                                                                                                                  | Furigana                                                                                                                                                                                                                      | Year                               | Month Day          | Child                     |                                                                                                                                                          | lem<br>JH School       | 1st Year<br>7th Year  |                                                        |  |
|                                                                                                                                                                                                                                                                                                                                                                                                                                                                                                                                                                                                                                                                                                   | Furigana                                                                                                                                                                                                                      | Year                               | Month Day          | , Child                   |                                                                                                                                                          | lem<br>JH School       | 1st Year<br>7th Year  |                                                        |  |
|                                                                                                                                                                                                                                                                                                                                                                                                                                                                                                                                                                                                                                                                                                   | Furigana                                                                                                                                                                                                                      | Year                               | Month Day          | , Child                   |                                                                                                                                                          | lem<br>JH School       | 1st Year<br>7th Year  |                                                        |  |
| (2)Student Applicant (Other<br>than Rising 1st Years)                                                                                                                                                                                                                                                                                                                                                                                                                                                                                                                                                                                                                                             | Furigana                                                                                                                                                                                                                      | Year                               | Month Day          | , Child                   |                                                                                                                                                          | lem<br>JH School       | Year                  |                                                        |  |
|                                                                                                                                                                                                                                                                                                                                                                                                                                                                                                                                                                                                                                                                                                   | Furigana                                                                                                                                                                                                                      | Year                               | Month Day          | Child                     | E                                                                                                                                                        | Elem<br>JH School      | Year                  |                                                        |  |
|                                                                                                                                                                                                                                                                                                                                                                                                                                                                                                                                                                                                                                                                                                   | Furigana                                                                                                                                                                                                                      | Year                               | Month Day          | Child                     | E                                                                                                                                                        | Elem<br>JH School      | Year                  |                                                        |  |
| Other Family Members                                                                                                                                                                                                                                                                                                                                                                                                                                                                                                                                                                                                                                                                              | Applicant (Guardian and Authorized Party)                                                                                                                                                                                     | Year                               | Month Day          | ,                         |                                                                                                                                                          |                        |                       |                                                        |  |
|                                                                                                                                                                                                                                                                                                                                                                                                                                                                                                                                                                                                                                                                                                   | Additional applicants                                                                                                                                                                                                         | Year                               | Month Day          | ,                         |                                                                                                                                                          |                        |                       |                                                        |  |
|                                                                                                                                                                                                                                                                                                                                                                                                                                                                                                                                                                                                                                                                                                   |                                                                                                                                                                                                                               | Year                               | Month Day          | ,                         |                                                                                                                                                          |                        |                       |                                                        |  |
|                                                                                                                                                                                                                                                                                                                                                                                                                                                                                                                                                                                                                                                                                                   |                                                                                                                                                                                                                               | Year                               | Month Day          | ,                         |                                                                                                                                                          |                        |                       |                                                        |  |
|                                                                                                                                                                                                                                                                                                                                                                                                                                                                                                                                                                                                                                                                                                   |                                                                                                                                                                                                                               | Year                               | Month Day          |                           |                                                                                                                                                          |                        |                       |                                                        |  |
| Ĺ                                                                                                                                                                                                                                                                                                                                                                                                                                                                                                                                                                                                                                                                                                 | Even if your registered residence is differe<br>house together, people living in the same h                                                                                                                                   |                                    |                    |                           |                                                                                                                                                          |                        |                       | in the same                                            |  |
| Reason for Application                                                                                                                                                                                                                                                                                                                                                                                                                                                                                                                                                                                                                                                                            | ↓Please mark the applicable items Documents to attach                                                                                                                                                                         |                                    |                    |                           |                                                                                                                                                          |                        |                       |                                                        |  |
|                                                                                                                                                                                                                                                                                                                                                                                                                                                                                                                                                                                                                                                                                                   | 1 Livelihood Protection Su<br>(YMD Sus                                                                                                                                                                                        | spended or Stop<br>pended · Stoppe |                    | None                      |                                                                                                                                                          |                        |                       |                                                        |  |
|                                                                                                                                                                                                                                                                                                                                                                                                                                                                                                                                                                                                                                                                                                   | 2 Exempt from Municipal Taxes                                                                                                                                                                                                 |                                    |                    |                           | None (persons living outside of the City of Matsue as of January 1, 2024,<br>must however submit a tax declaration certificate from their prior address) |                        |                       |                                                        |  |
|                                                                                                                                                                                                                                                                                                                                                                                                                                                                                                                                                                                                                                                                                                   |                                                                                                                                                                                                                               |                                    |                    |                           | "Notice of Change of Prefectural/Municipal Tax' (Copy)                                                                                                   |                        |                       |                                                        |  |
|                                                                                                                                                                                                                                                                                                                                                                                                                                                                                                                                                                                                                                                                                                   |                                                                                                                                                                                                                               |                                    |                    |                           | Notice of Decision on Deduction Notice of Decision on Deduction                                                                                          |                        |                       |                                                        |  |
|                                                                                                                                                                                                                                                                                                                                                                                                                                                                                                                                                                                                                                                                                                   | 6 National Pension Premium Reduced by half or more                                                                                                                                                                            |                                    |                    |                           | Nationwide Pension Insurance Premium Exemption /                                                                                                         |                        |                       |                                                        |  |
|                                                                                                                                                                                                                                                                                                                                                                                                                                                                                                                                                                                                                                                                                                   | National Health Insurance Premium Reduction                                                                                                                                                                                   |                                    |                    |                           | Payment Deferment Request Approval Notice (Copy)<br>Notice of Decision on Deduction of the National Health Insurance Premium (Copy)                      |                        |                       |                                                        |  |
|                                                                                                                                                                                                                                                                                                                                                                                                                                                                                                                                                                                                                                                                                                   | National Health Insurance Premium Payment Deferral ••••••• No                                                                                                                                                                 |                                    |                    |                           | Notice of Decision on Payment Deferall (Copy)                                                                                                            |                        |                       |                                                        |  |
|                                                                                                                                                                                                                                                                                                                                                                                                                                                                                                                                                                                                                                                                                                   | 8         Receiving Child Rearing Allowance         ······                                                                                                                                                                    |                                    |                    |                           | Certificate of Child Rearing Allowance (Copy)                                                                                                            |                        |                       |                                                        |  |
| Ľ.                                                                                                                                                                                                                                                                                                                                                                                                                                                                                                                                                                                                                                                                                                |                                                                                                                                                                                                                               |                                    |                    |                           | Notice of Decision on Livelihood Support Loans (Copy)                                                                                                    |                        |                       |                                                        |  |
|                                                                                                                                                                                                                                                                                                                                                                                                                                                                                                                                                                                                                                                                                                   | 10 Other (please explain in the space below) Certificate pertaining to the situation (Persons living outside of the City of Matsue as of January 1, 2023, must submit a tax declaration certificate from their prior address) |                                    |                    |                           |                                                                                                                                                          |                        |                       |                                                        |  |
| Internet Service<br>Contract                                                                                                                                                                                                                                                                                                                                                                                                                                                                                                                                                                                                                                                                      | □ I have entered into a contract with an internet provider, and I have prepared a home environment where online learning is possible.                                                                                         |                                    |                    |                           |                                                                                                                                                          |                        |                       |                                                        |  |
|                                                                                                                                                                                                                                                                                                                                                                                                                                                                                                                                                                                                                                                                                                   | Contract Commencement Date (if the contract began<br>before April 1st, 2025, then please write "April 1st, 2025" in<br>the space below)                                                                                       |                                    |                    |                           | Type of Contract ( <b>please circle</b> the case that is applicable to your household)                                                                   |                        |                       |                                                        |  |
|                                                                                                                                                                                                                                                                                                                                                                                                                                                                                                                                                                                                                                                                                                   | YY                                                                                                                                                                                                                            | MM DI                              |                    |                           |                                                                                                                                                          | with provider provided |                       |                                                        |  |
|                                                                                                                                                                                                                                                                                                                                                                                                                                                                                                                                                                                                                                                                                                   | ※ In order to confirm that the                                                                                                                                                                                                |                                    |                    |                           |                                                                                                                                                          |                        |                       |                                                        |  |
|                                                                                                                                                                                                                                                                                                                                                                                                                                                                                                                                                                                                                                                                                                   | □ I have not entered into a contract with an internet provider, or I do not wish to receive the subsidy for setting up intern                                                                                                 |                                    |                    |                           |                                                                                                                                                          |                        |                       |                                                        |  |
|                                                                                                                                                                                                                                                                                                                                                                                                                                                                                                                                                                                                                                                                                                   | w write your bank account's details                                                                                                                                                                                           | on the back of th                  | is application,    | or submit a p             | printed copy o                                                                                                                                           | or the section t       | nat displays t        | nose details.                                          |  |